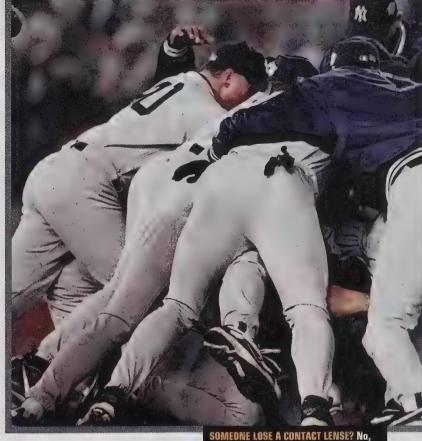

The Star Trek CCG Worlds came down to fellow Minnesotans Mike Harrington, 17, playing a Romulan attack deck versus Dan Allman, 18, armed with a Federation/Bajoran speed deck. Harrington and Allman had clashed earlier in the tournament, so there weren't many surprises in store for either. Play was steady, methodical and relentless. "My goal was to just get in there and do missions," Harrington said. Allman's deck just wasn't fast enough to keep pace. "On my first turn, I was able to play a trapped dilemma combo, and get my ships out fast," Harrington said.

"He blew me up. Then, he blew me up again," Allman commented afterwards. Harrington won a berth on "Cruisetrek," a Caribbean cruise laden with

BEAM ME UP TO #1 Mike Harrington is "the man" to beat in the Star Trek CCG.

INDUESTGAMERSE

Star Trek celebrities.

The Star Wars CCG players were duking it out for top honors at the same time. Anti-opponent bubbles and Force drain races were less common this year—in large part due to the presence of Endor's Battle Plan and Battle Order, both of which raise the cost of Force drains in locations where you don't control a site and system.